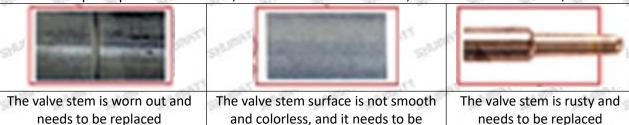

### (1) Valve Cap

Under the microscope, magnify 20 times to check that the oil inlet hole of the valve cap and the oil return hole of the bonnet are not worn, grooved, scratched, damaged, rusted or dented.

The wear of the top oil return hole causes the oil return to be too large and the leaking injector cannot inject oil

⚠ The side inlet hole is blocked causing the injector to establish the pressure chamber and the injector to function normally

Mob/Whatsapp: +86 13410541523 Tel: +8675523215133

Email: <u>ruby@shumatt.com</u> Website: <u>www.shumatt.com</u>

A Wear of the car

Wear of the cap cavity can cause the injector to work properly when the injector is badly delayed.

#### (2) Valve Rod

Microscope amplification 20 times, check the valve rod for wear, not smooth surface color, rust

replaced

The excessive clearance between the stem wear and the housing and between the cap causes an injector delay

⚠ The valve stem lag will cause the injector to start the solenoid to start, and the oil needle can not return quickly after the nozzle is opened

• Check the injector components before replacing the injector valve assembly according following the injector service manual to avoid further damage to the injector valve assembly.