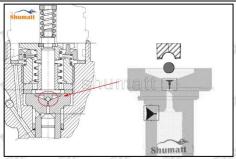

### 2.1.F00ZC01318 Injector Valve Assembly's Installation Precautions

- (1) Clean the injector valve assembly in an ultrasonic cleaner for 3-5 minutes before installation, so as to make the stains, dust, rust-proof oil oxides, paraffin base, naphthenic base, intermediate base, salt, lead naphthenate, zinc naphthenate, sodium petroleum sulfonate, barium petroleum sulfonate, calcium petroleum sulfonate, tallow diamine trioleate, rosinamine on the surface of the valve assembly fall off.
- (2) Use compressed air to clean the cleaning fluid attached to the surface of the valve assembly after cleaning, and clean it up to the standard of use, as below
- (3) When installing the valve stem, make sure that the valve stem and the bonnet must ensure that the valve stem can move smoothly in it. as below

Mob/Whatsapp: +86 13410541523 Tel: +8675523215133

Email: <u>ruby@shumatt.com</u> Website: <u>www.shumatt.com</u>

(4) When installing the valve stem, make sure that the valve stem and the bonnet must ensure that the valve stem can move smoothly in it. as below

If the injector steel ball and the ball seat are not installed in accordance with the standard, it may cause serious damage to the injector valve assembly.