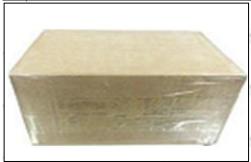

### 3.7.F00ZC01318 Valve Assembly's Packing

**Domestic express packaging:** Usually wrapped in waterproof scotch tape, such as picture No.2.

**International express packaging:** Wrapped with waterproof yellow tape After wrapping the black protective film, such as picture No. 3.

Email: <u>ruby@shumatt.com</u> Website: <u>www.shumatt.com</u>

Pic No.1 **Domestic express packaging:**Wrapped by Transparent tape black protective film

Pic No.2

International express packaging:

Wrapped with yellow tape after wrapping