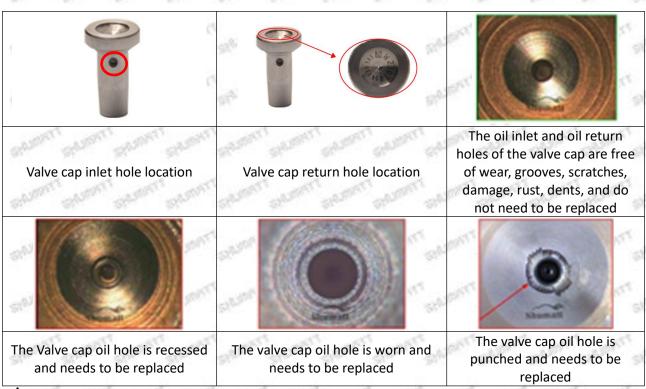

### (1) Valve Cap

Under the microscope, magnify 20 times to check that the oil inlet hole of the valve cap and the oil return hole of the bonnet are not worn, grooved, scratched, damaged, rusted or dented.

The wear of the top oil return hole causes the oil return to be too large and the leaking injector cannot inject oil

⚠ The side inlet hole is blocked causing the injector to establish the pressure chamber and the injector to function normally

Mob/Whatsapp: +86 13410541523 Tel: +8675523215133

Email: <u>ruby@shumatt.com</u> Website: <u>www.shumatt.com</u>

A Wear of the car

Wear of the cap cavity can cause the injector to work properly when the injector is badly delayed.