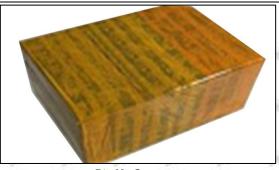

### 3.7.F00ZC01318 Valve Assembly's Packing

**Domestic express packaging:** Usually wrapped in waterproof scotch tape, such as picture No.2.

**International express packaging:** Wrapped with waterproof yellow tape After wrapping the black protective film, such as picture No. 3.

Email: <u>ruby@shumatt.com</u> Website: <u>www.shumatt.com</u>

Pic No.1 **Domestic express packaging:**Wrapped by Transparent tape black protective film

Pic No.2

International express packaging:

Wrapped with yellow tape after wrapping