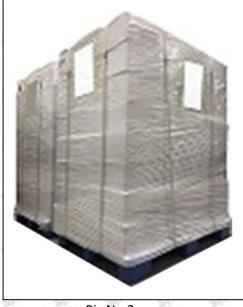

**Pallet Shipping:** Use fumigation free and recycling trays that meet export requirements, and use white wrapping protective film to wrap and bind with cable ties for the outside, such as picture No. 4, Also, the products can be packaged according to customers' requirements.

Pic No.3

**Pallet Shipping:** Use pallet that meet export requirements, and use white wrapping protective film to wrap and bind with cable ties