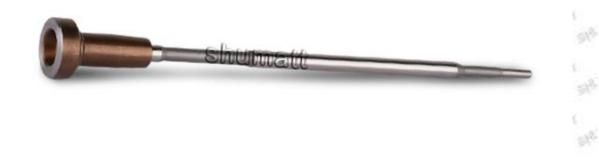

### 1. F00ZC01318 Injector Valve Assembly's Introduction

1.1.F00ZC01318 Injector Valve Assembly's Basic Information

| Title | China made brand new fuel injector valve assembly F00ZC01318 |
|-------|--------------------------------------------------------------|
| SKU1  | G1S8F00ZC01318                                               |
| SKU2  | G1L10F00ZC01318/L1000B2BZC01318                              |

### 1.3.F00ZC01318 Injector Valve Assembly's Specifications and Dimensions Parameters

Valve Assembly Size: 13 cm\*2 cm \*2 cm Valve Assembly Box Size: 14 cm \*3 cm \*3 cm Valve Assembly Packing Size: 31 cm \*12 cm

Valve Assembly Net Weight: 0.03kg Valve Assembly Gross Weight: 0.03kg

Valve Assembly Quality: China Made Brand New Injector Valve Assembly

Valve Assembly MOQ: 4 PCS